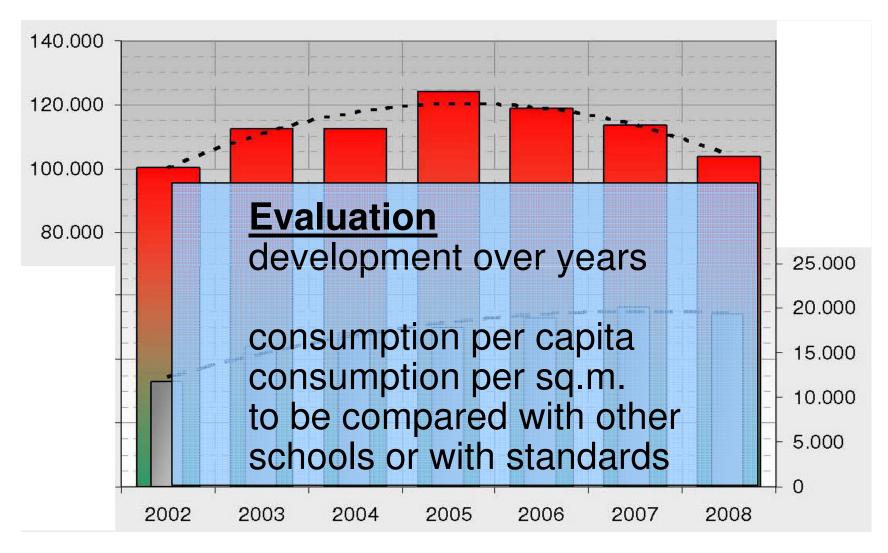

#### 20.000 € per year for Electricity

### Relevance of delinquent profiles

## Who are the delinquents?

 $\underline{\text{Work}} = \text{Power} * \text{Time}$ 

Pumps, Transformation from Electricity into heat / cold

Computers, Lights