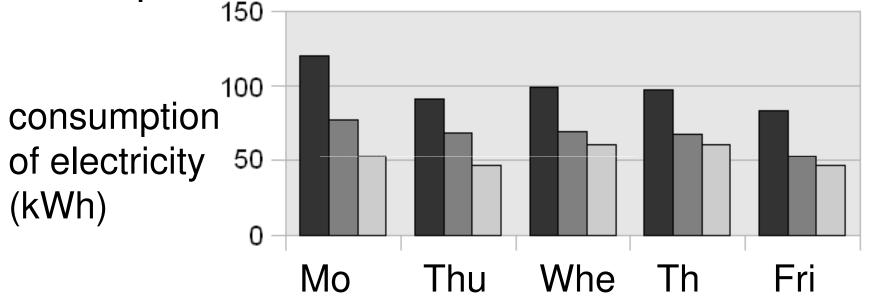

#### Weeks of energy efficiency

Comprehensive School Lütten Klein / Rostock

The school reduced the consumption of electricity during the lessons by 40% (3<sup>rd</sup> week compared with 1<sup>st</sup> week)