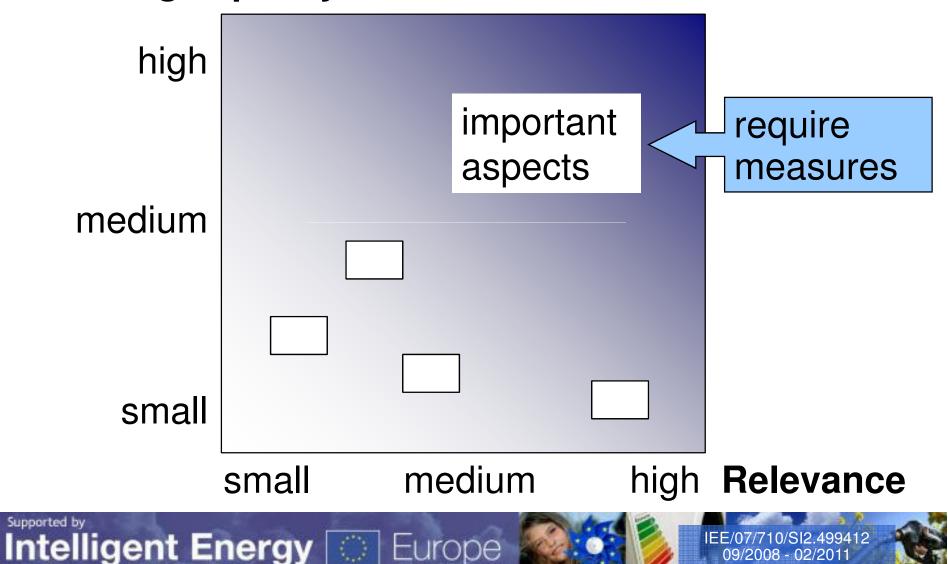

## Assessment of aspects

#### steering capacity of the school

# Improvement possible?