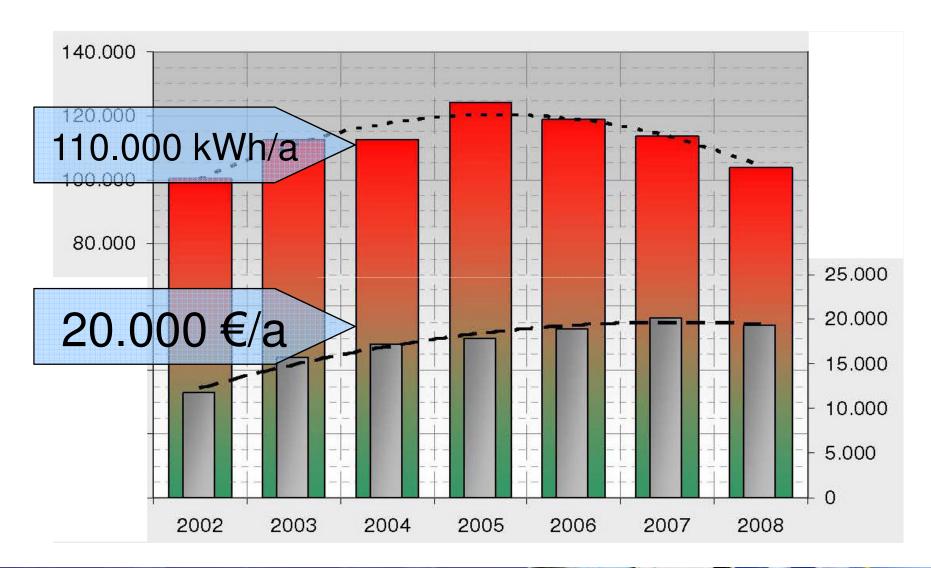

Climate Detectives — a German approach to Energy Efficience in Schools Tilman Langner



Insight in our most recent criminal case

Some basic information about the Climate Detectives approach
Energy efficiency in Schools — what's new in Germany



# The delict

#### 20.000 € per year for Electricity





#### Is it a crime or not?





#### Is it a crime or not?





# Fingerprints are required!









### Relevance of delinquent profiles





## Who are the delinquents?



 $\underline{\text{Work}} = \text{Power} * \text{Time}$ 

Pumps, Transformation from Electricity into heat / cold

Computers, Lights











# Steps of investigation

Delict, Evaluation

Fingerprints, types of delinquents

details details

assessment: to identify the most important aspects

ideas / measures for improvement

Climate detectives

Electricity
heating
waste
water
consumption
traffic

• • •



## Assessment of aspects

#### steering capacity of the school





# Improvement possible?

#### Weeks of energy efficiency

Comprehensive School Lütten Klein / Rostock



The school reduced the consumption of electricity during the lessons